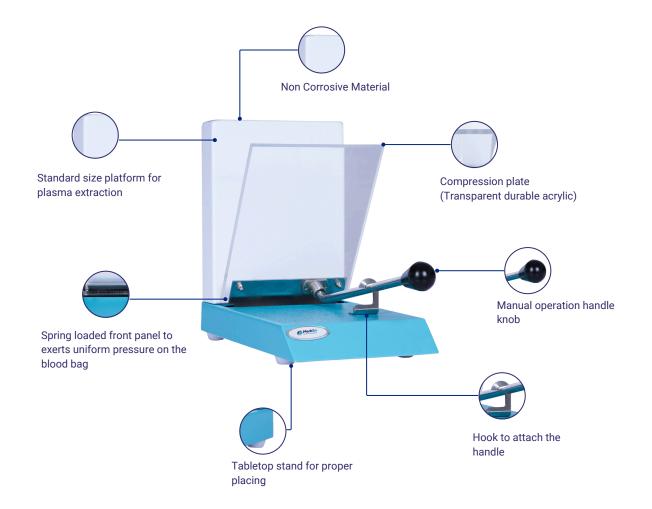

#### **KEY FEATURES**

| र्छेच्छे                  | <b>Universal Compatibility</b> – Manually operated and suitable for all blood bag types.                                           |
|---------------------------|------------------------------------------------------------------------------------------------------------------------------------|
| 6                         | <b>Durable &amp; Hygienic Build –</b> Constructed from non-corrosive SS304 stainless steel for longevity and easy cleaning.        |
|                           | <b>Clear Visibility &amp; Precision –</b> Transparent, durable acrylic compression plate for accurate monitoring.                  |
| $\langle \vec{z} \rangle$ | <b>Smooth &amp; Efficient Transfer</b> – Spring-loaded front panel applies uniform pressure, ensuring consistent fluid separation. |