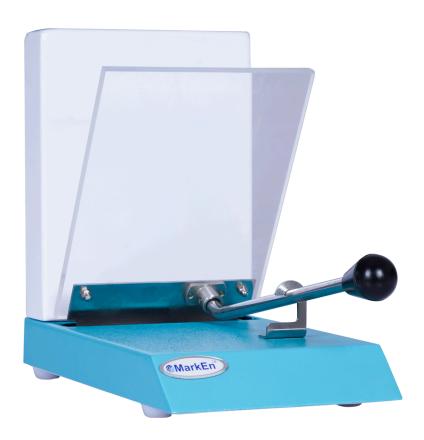

## INTRODUCTION

The MarkEn Plasma Expressor is expertly designed for the efficient separation of plasma and platelets from blood collection bags. Engineered for reliability, it features a high-tension spring mechanism for quick and seamless plasma transfer, ensuring smooth operation with every use.

#### **KEY FEATURES**

| र्छेच्छे                  | <b>Universal Compatibility</b> – Manually operated and suitable for all blood bag types.                                           |
|---------------------------|------------------------------------------------------------------------------------------------------------------------------------|
| 6                         | <b>Durable &amp; Hygienic Build –</b> Constructed from non-corrosive SS304 stainless steel for longevity and easy cleaning.        |
|                           | <b>Clear Visibility &amp; Precision –</b> Transparent, durable acrylic compression plate for accurate monitoring.                  |
| $\langle \vec{z} \rangle$ | <b>Smooth &amp; Efficient Transfer</b> – Spring-loaded front panel applies uniform pressure, ensuring consistent fluid separation. |

| TECHNICAL SPECIFICATION |                                 |  |
|-------------------------|---------------------------------|--|
| Make                    | MarkEn                          |  |
| Material of Body        | Corrosion resistance CRCA Steel |  |
| Front Panel             | Acrylic                         |  |
| Dimension (WxDxH) in mm | 675x485x585 (CRCA/GI)           |  |
| Weight (Net)            | 3 Kg                            |  |