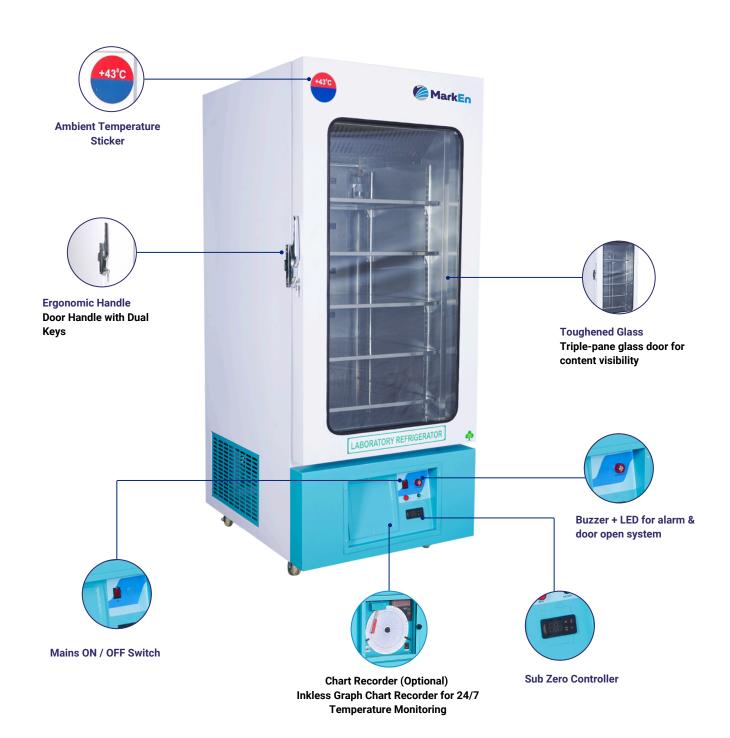

### **PERFORMANCE & EFFICIENCY**

|                                        | <b>Temperature Control:</b> Maintains +2°C to +8°C in tropical conditions (-10°C to +45°C, 15%–95% RH)        |
|----------------------------------------|---------------------------------------------------------------------------------------------------------------|
| ***                                    | <b>Rapid Cooling:</b> Forced-air cooling system with air-cooled chiller and frost-free circulation            |
| ************************************** | <b>Defrosting Options:</b> Automatic and manual defrosting for convenience and efficiency                     |
|                                        | <b>Consistent Performance:</b> Magnetic rubber gasket-sealed door prevents temperature loss and contamination |

#### **SAFETY & SECURITY**

| $\odot$ | Advanced Safety: Audible and visual alarms for temperature fluctuations                          |
|---------|--------------------------------------------------------------------------------------------------|
|         | Secure Access: Key-locked glass door and password-protected control panel                        |
| •       | <b>Power Protection:</b> Delay start function ensures stable operation after power restoration   |
| 7       | <b>Power Backup:</b> Additional battery ensures continuous alarm operation during power failures |

### **ADVANCED CONTROL SYSTEM**

| Intuitive Interface: Microprocessor/PLC-based controller with eye-level panel and membrane keypad                     |
|-----------------------------------------------------------------------------------------------------------------------|
| <b>Precision Display:</b> High-resolution LED screen with 0.5°C graduation for accurate monitoring                    |
| <b>Enhanced Security:</b> User login, ID tracking, RFID, and password protection prevent unauthorized access          |
| Comprehensive Data Management: Real-time logging, 21 CFR-compliant internal memory, and RS 485/USB/RS230 connectivity |
| Real-Time Monitoring: Simultaneous display of set and actual conditions                                               |

### **BUILD QUALITY & DESIGN**

| Ø | Superior Build: 99.97% pure copper tubing for durable and efficient cooling                         |
|---|-----------------------------------------------------------------------------------------------------|
|   | Ergonomic Design: Large glass door ensures clear visibility of stored items                         |
|   | <b>Enhanced Visibility:</b> Built-in fluorescent lighting for easy access in low-light environments |
|   | Long Lifespan: Designed for a 10-year life with guaranteed spare parts availability                 |

|                                          | TECHNICAL SPECIFICATION                                                                                                 |  |  |  |
|------------------------------------------|-------------------------------------------------------------------------------------------------------------------------|--|--|--|
| Make                                     | MarkEn                                                                                                                  |  |  |  |
| Cabinet Type                             | Vertical / Upright                                                                                                      |  |  |  |
| Outer Body                               | Mild steel /GI powder coated steel (18swg)                                                                              |  |  |  |
| Inner Chamber                            | Stainless Steel 304 for Durable unbreakable construct                                                                   |  |  |  |
| Insulation                               | PUFF Insulation-CFC free                                                                                                |  |  |  |
| Insulation Thickness                     | Cabinet: 75 mm Door: 50 mm                                                                                              |  |  |  |
| Castors Wheels                           | 4 castor wheels (2 Lockable and 2 un-lockable) for free mobility                                                        |  |  |  |
| Ground Clearance                         | 100mm                                                                                                                   |  |  |  |
| Door                                     | Glass Door with Handel and Key Lock                                                                                     |  |  |  |
| Inner Door                               | Separate acrylic sheet inner door which prevents cold air loss during door opening                                      |  |  |  |
| Compressor                               | Hermetically sealed compressor                                                                                          |  |  |  |
| Refrigerants                             | CFC-HCFC-Free non flammable R134a refrigerants                                                                          |  |  |  |
| Condensing                               | Force Air Circulation                                                                                                   |  |  |  |
| Temperature Range                        | +2°C to +8°C adjustable                                                                                                 |  |  |  |
| Temperature Accuracy                     | +0.1°C                                                                                                                  |  |  |  |
| Temperature Sensor                       | PT100                                                                                                                   |  |  |  |
| <b>Environmental Conditions</b>          | Maximum -10°C to +45°C with Humidity 5% to 95%                                                                          |  |  |  |
| Pull Down Time                           | 8 hrs. when refrigerator is fully loaded.                                                                               |  |  |  |
| Holdover Time                            | 1.5 hrs.                                                                                                                |  |  |  |
| Control System                           | Fully programmable microprocessor controlled with membrane keypad and Password Protected                                |  |  |  |
| Display                                  | TFT Touch Screen Digital Temperature Display                                                                            |  |  |  |
| Alarms                                   | Audible and visual alarm system for adjustable over-under temperature, sudden power failure, and battery low, Door open |  |  |  |
| Battery Backup                           | 12 hrs. Battery Backup for Digital Display, Total Alarm system, Temp. recording system with auto recharging facility    |  |  |  |
| Temperature Monitoring System (Optional) | Data logger with printing system and Inkless temperature chart recorder                                                 |  |  |  |
| Noise Level                              | <55 dBA                                                                                                                 |  |  |  |
| Power Protection                         | MCB fitted in input Power Line                                                                                          |  |  |  |
| Power supply                             | 220-240V AC, 50Hz single phase AC power supply                                                                          |  |  |  |
| Accessories                              | Servo Voltage Stabilizer, SS Shelves, Stem Alcohol Thermometer                                                          |  |  |  |
|                                          |                                                                                                                         |  |  |  |