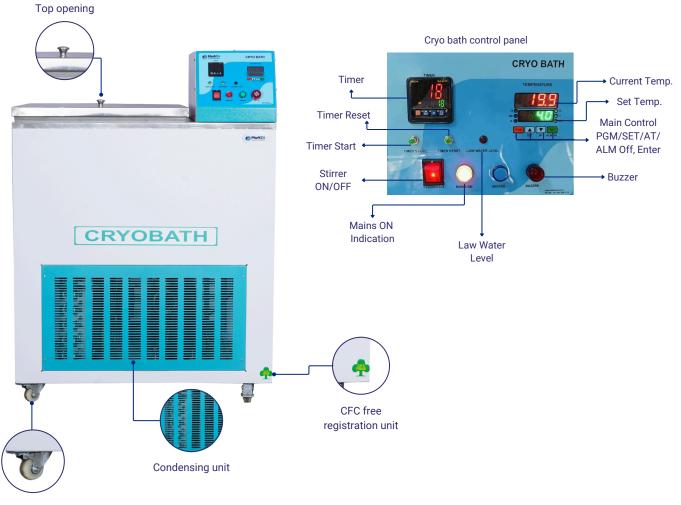

#### **TEMPERATURE PRECISION & STABILITY**

|              | <b>Microprocessor/PLC-Based Controller –</b> Ensures accuracy of ±0.2°C within a 4°C range.                                    |
|--------------|--------------------------------------------------------------------------------------------------------------------------------|
|              | <b>Integrated Compressor-Heater-Pump System –</b> Maintains temperature with splash-proof technology for uniform distribution. |
| (( ( ( ) ) ) | Advanced Sealed Sensor – Immersed in water for real-time temperature monitoring.                                               |

#### **EASE OF USE & MAINTENANCE**

water.

| <b>Drainage System –</b> Includes a drain line and shut-off valve for effortless chamber cleaning. |
|----------------------------------------------------------------------------------------------------|
| <br>Removable Components – Features a bottom plate and stirrer for easy maintenance.               |

#### **DURABILITY & PORTABILITY**

**Built to Last –** Engineered for 10+ years of use, with guaranteed spare parts availability.

**Portable Design –** Mounted on four castor wheels (two lockable, two non-lockable) for easy movement.