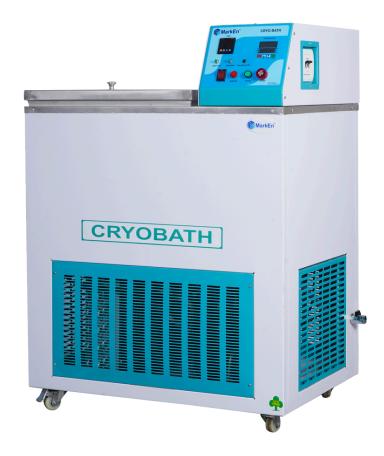

### INTRODUCTION

The MarkEn Cryo Bath is designed to provide precise, uniform, and contamination-free thawing of Fresh Frozen Plasma (FFP) and other blood components. Engineered with cutting-edge technology, it ensures optimal temperature control, rapid thawing, and long-term reliability for blood banks, laboratories, and research facilities.

#### **DURABILITY & PORTABILITY**

**Built to Last –** Engineered for 10+ years of use, with guaranteed spare parts availability.

**Portable Design –** Mounted on four castor wheels (two lockable, two non-lockable) for easy movement.